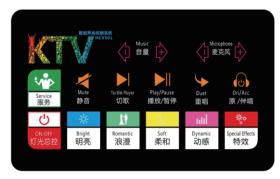

| Press key          | Code value | Corresponding effect                          |
|--------------------|------------|-----------------------------------------------|
| LOGO               | 81         | One press is cancelservice.                   |
| Service            | 80/81      | One press is service , second press is cancel |
| Brightness         | 02         | Effect 3                                      |
| Soft               | 01         | Effect 2                                      |
| Innervation        | 05         | Effect 1                                      |
| lirico             | 03         | Effect 4                                      |
| Romantic           | 06         | Effect 6                                      |
| Special effect     | 86         |                                               |
| Light main control | 09/04      | Main turn on/ off                             |