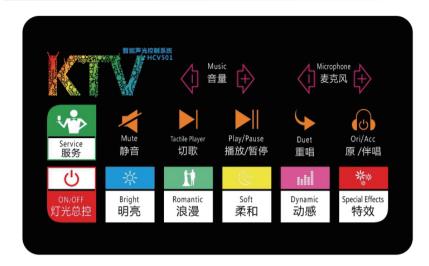

| Press key          | Code value | Corresponding effect                          |
|--------------------|------------|-----------------------------------------------|
| LOGO               | 81         | One press is cancelservice.                   |
| Service            | 80/81      | One press is service , second press is cancel |
| Brightness         | 02         | Effect 3                                      |
| Soft               | 01         | Effect 2                                      |
| Innervation        | 05         | Effect 1                                      |
| lirico             | 03         | Effect 4                                      |
| Romantic           | 06         | Effect 6                                      |
| Special effect     | 86         |                                               |
| Light main control | 09/04      | Main turn on/ off                             |